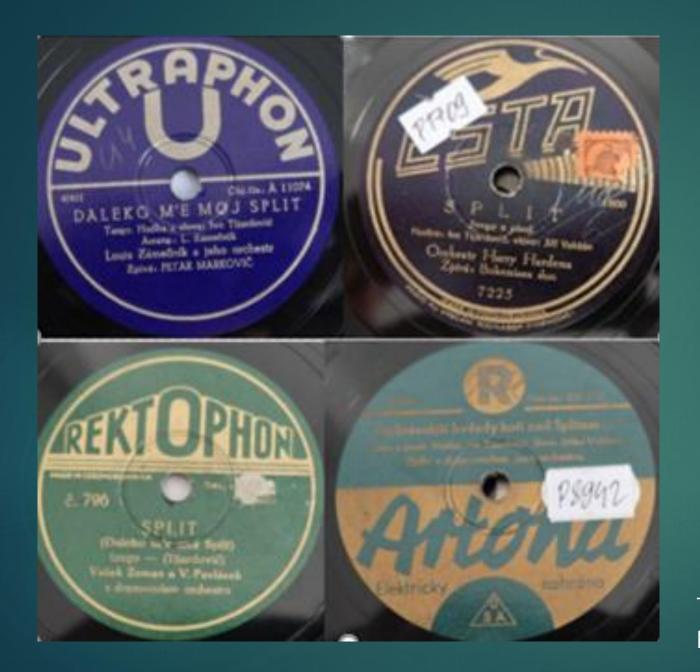

mirotot godnik.

GZ is not alloud to export to Yugoslavia.

Tijardović: Daleko me moj Split – Czech production on 78rpm